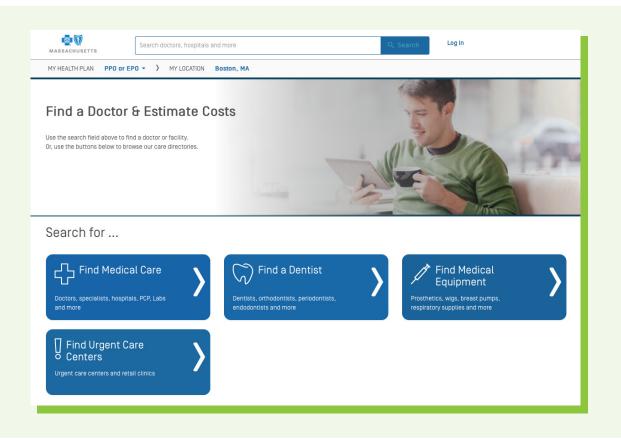

Find a Doctor

# Find the Care You Need with One Simple Tool!

DOCTORS | DENTISTS | HOSPITALS | OTHER HEALTH CARE PROVIDERS

The Information You Want Practically Finds Itself. With clear menus and enhanced search options, Find a Doctor makes it easy to find what you need.

Change your location here. You even have the option to search nationwide!

Find what you need by clicking one of our easy-to-follow guided searches.