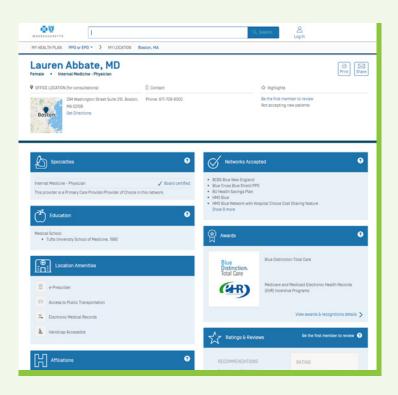

#### 3 Provider's Detail Page What to Look For

- Specialties
- Directions
- Read and write reviews
- Languages
- Awards\*
- And more!

\* Awards and recognitions are given to doctors and hospitals that demonstrate a high level of performance in providing care.