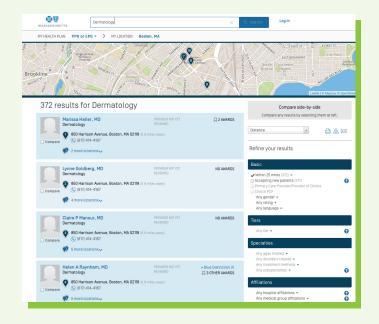

#### **2** Using the Results Page

Your results page will list all nearby providers, their contact information, ratings, and more.

- Narrow your results by specialty, gender, quality, languages, and more.
- Compare up to ten doctors.
- Click a provider's name for more information, including patient reviews of doctors, directions, and quality ratings.
- You also have the ability to create a PDF and email the results.
- And more!